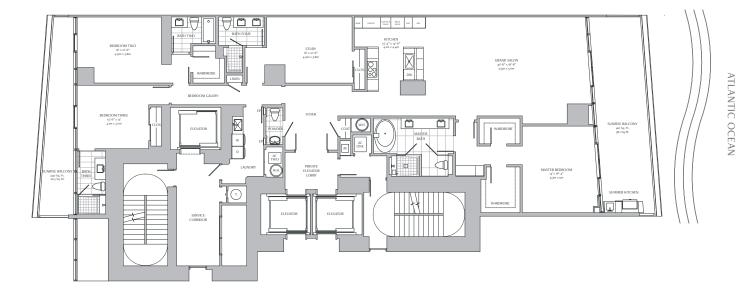

## RESIDENCE A OPTION

## 3 BEDROOMS / 4.5 BATH / FAMILY ROOM & STUDY

| INDOOR LIVING AREA<br>OUTDOOR LIVING AREA | 3,110 sq ft 288.9 sq m<br>650 sq ft 60.4 sq m |
|-------------------------------------------|-----------------------------------------------|
| TOTAL LIVING AREA                         | 3,760 sq ft 349.3 sq m                        |
| PAINT - TO-PAINT AREA                     | 2,797 sq ft 259.9 sq m                        |

ATLANTIC OCEAN